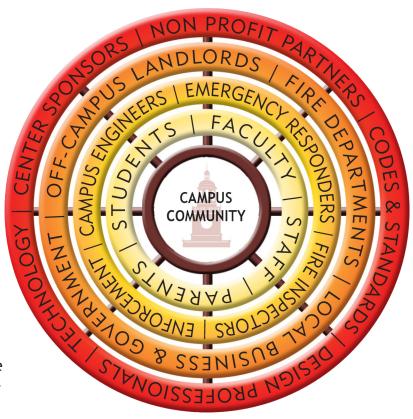

CCFS is a non-profit, membership based, organization devoted to reducing the loss of life from fire at our nation's educational campuses. Our members are the decision makers on their campus and are the experts regarding fire and life safety, building construction, rapid response, in-building emergency communications, emergency management, and so much more.

CCFS works with sponsors and non-profit partners all over the U.S. These partnerships are vital to our ability to thrive and achieve bigger and better things than the year before.

Our vision is the elimination of the loss of life and property by fire in the campus community through systems comprised of education, engineering, and enforcement and our mission is to be the national leader for improved fire and life safety at all colleges and universities by providing resources and educational programs to the greater campus community.

## Who are our Members?

CCFS Members are decision makers on their campus.

AHJs (authority Having Jurisdiction)
Fire Marshals
Fire Officials
Fire and Safety Inspectors
Campus Stakeholders

## Who are our Sponsors?

Johnson Controls, Siemens, NFPA, FM Global, NFSA, NEMA, ICC, Honeywell, Fire Equipment Manufacturers' Association, Keltron, Prevent-Zone, UL, The Knox Company, Victaulic, Denlar.