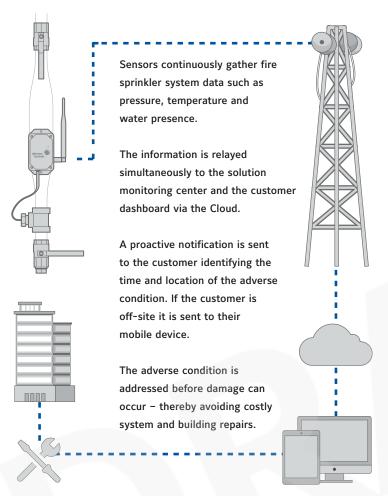

and life safety system component.

When it's functioning as it should, you barely know it's there. But that can change in an instant when something goes wrong. Whether it's frozen pipes that break or corrosion that causes leaks – not only can the damage be substantial, but the resulting costs to repair your building can be significant.

Fortunately, you can avoid this unwanted scenario with the industry first Smart Connected Fire Sprinkler Monitoring Solution by Johnson Controls. The solution continuously gathers information about the status of your sprinkler system to help you prevent system failure, building damage and business operations downtime.



Fig 1.1 System Pressures



Fig 1.3 Sprinkler Pipe Temperature



**Fig 1.2** Low Point Water Presence and Temperature

## How it works



## Tap into the many benefits

Proactively monitoring and maintaining your sprinkler system through the solution lets you:

- Receive notifications no matter where you are for adverse conditions such as freezing pipe temperatures, system air or water pressure imbalances and water presence so you can take action before problems occur.
- Prioritize preventive maintenance on the parts of the system that need it most.
- Get access to expert advice on how best to remediate issues.
- Avoid costly damage and disruptions to your business operations due to broken pipes and/or false system activations.
- · Improve the longevity of your fire sprinkler system.
- Gain leverage with insurance companies for a potential reduction in premiums.

Ready to learn more about the Smart Connected Fire Sprinkler