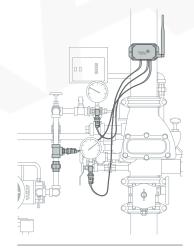

When it comes to protecting your people and property, a sprinkler system is a vital fire and life safety system component.

When it's functioning as it should, you barely know it's there. But that can change in an instant when something goes wrong. Whether it's frozen pipes that break or corrosion that causes leaks – not only can the damage be substantial, but the resulting costs to repair your building can be significant.

Fortunately, you can avoid this unwanted scenario with the industry first Smart Connected Fire Sprinkler Monitoring Solution by Johnson Controls. The solution continuously gathers information about the status of your sprinkler system to help you prevent system failure, building damage and business operations downtime.



Fig 1.1 System Pressures



Fig 1.3 Sprinkler Pipe Temperature



**Fig 1.2** Low Point Water Presence and Temperature

## How it works



## Tap into the many benefits

Proactively monitoring and maintaining your sprinkler system through the solution lets you:

- Receive notifications no matter where you are for adverse conditions such as freezing pipe temperatures, system air or water pressure imbalances and water presence so you can take action before problems occur.
- Prioritize preventive maintenance on the parts of the system that need it most.
- Get access to expert advice on how best to remediate issues.
- Avoid costly damage and disruptions to your business operations due to broken pipes and/or false system activations.
- · Improve the longevity of your fire sprinkler system.
-